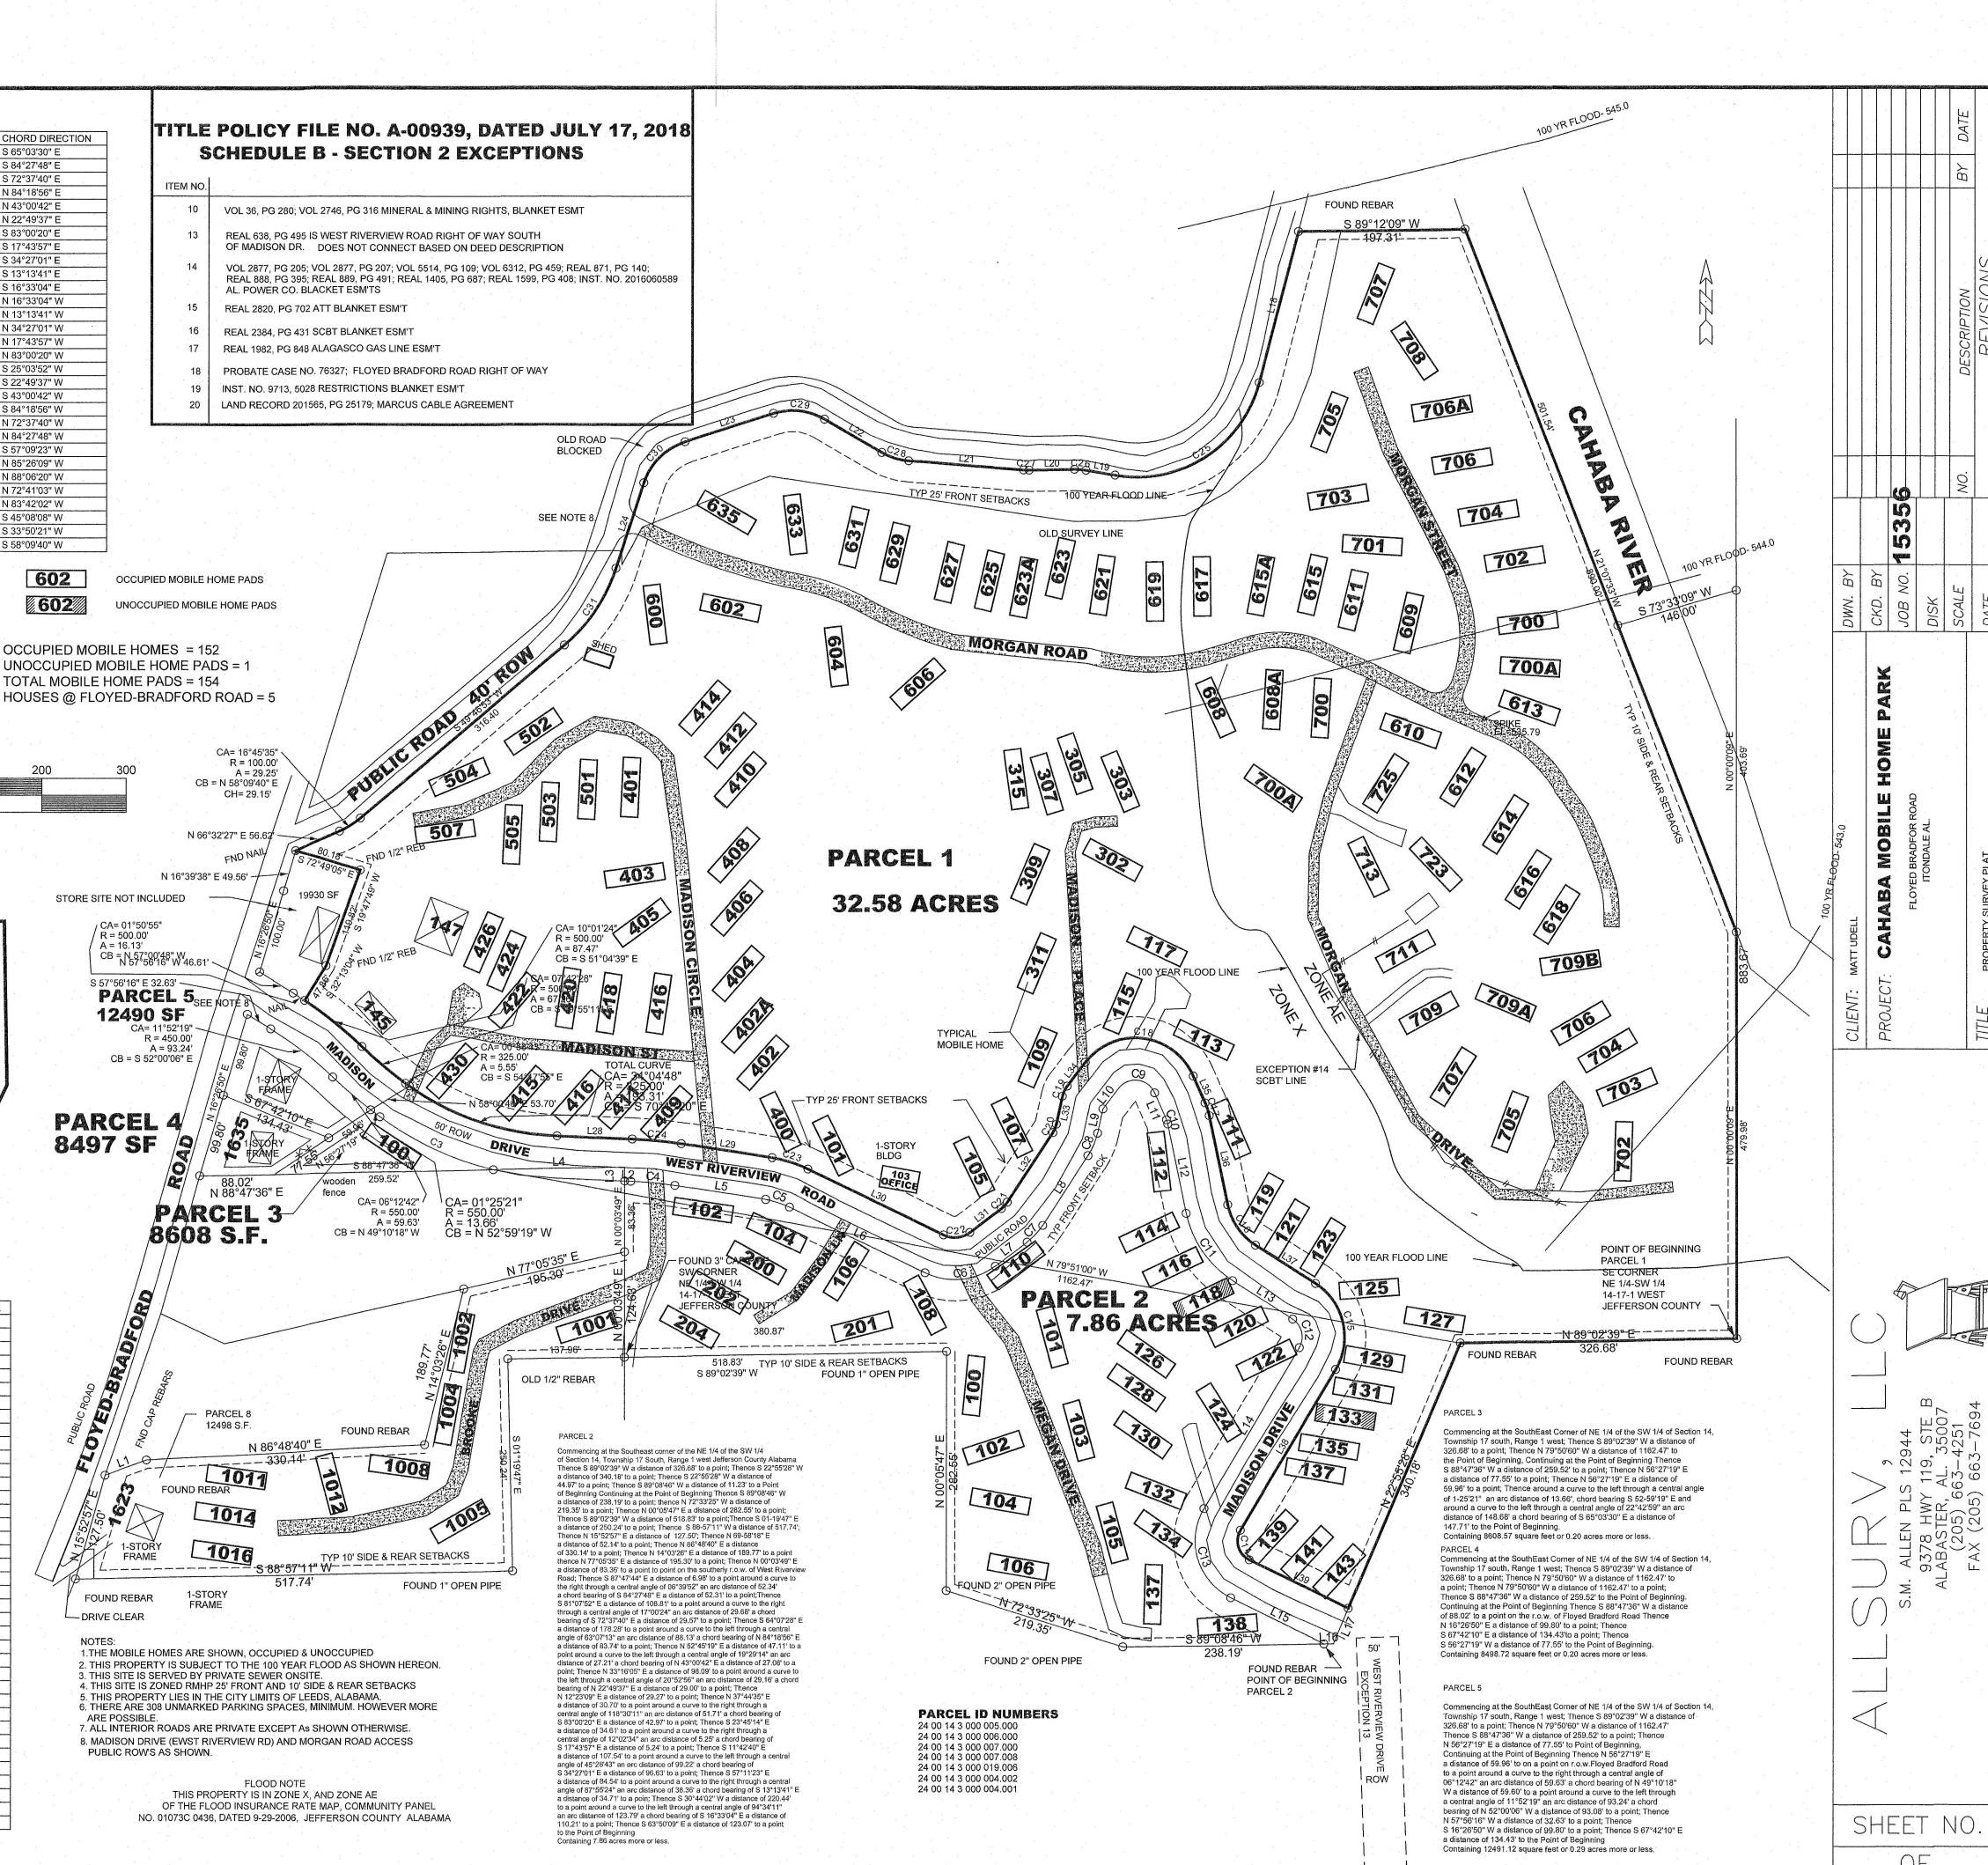

# ALTA/ACSM LAND TITLE SURVEY

STATE OF ALABAMA JEFFERSON COUNTY

## SURVEYOR'S CERTIFICATE

No. 12944

I, the undersigned, a Registered Land Surveyor in the above-named state, hereby certify to C-III COMMERCIAL MORTGAGE LLC, IT'S SUCCESSORS AND ASSIGNS, C-III MORTGAGE FUNDING, LLC, IT'S SUCCESSORS AND ASSIGNS, ALABAMA TITLE CO., INC., IT'S IT'S SUCCESSORS AND ASSIGNS AND FIDELITY NATIONAL TITLE INSURANCE IT'S SUCCESSORS AND ASSIGNS, AS FOLLOWS:

This is to certify that this map or plat and the survey on which it is based were made in in accordance with "2011 Minimum Standard Detail Requirements for ALTA/ACSM Land Title Land Surveys, "jointly established and adopted by ALTA, ACSM and NSPS, and includes items 1, 2, 3, 4, 5, 7(a), (b)(1),(c), 8, 9, 11, 12, 13, 14, 16, 17, 18, 19, and 21 of Table A thereof. The field work was completed on August 21, 2018

The applicant requests a rezoning within the RMHP zoning district to allow for contiguous zoning designations for all parcels of the Cahaba Mobile Home Park (the "Property"). The majority of the property included in this application is already zoned RMHP, therefore a rezoning of the remaining parcels would establish a compliance of an already existing land use and support Cahaba AL Land LLC's long-term vision to allow for enhancements and continued operation of the Property.

The Property has been operating for over thirty years and is made up of five different parcels. Of those parcels, there are different zoning designations. Parcel 1 and Parcel 2 are currently zoned appropriately for the operation of a mobile home park as the zoning designation of RMHP. Parcels 3, 4 and 5 are currently zoned B-2. The RHMP zoning is already established on Parcels 3, 4, and 5. The existing land use of all the parcels is for a manufactured home park and has been for over 20 years. The rezoning request is not a change of use, rather it is a rezoning for compliance for established use. We are requesting the City of Leeds to rezone Parcels 3, 4 and 5 to RMHP so that the zoning may be consistent with the remaining two parcels.