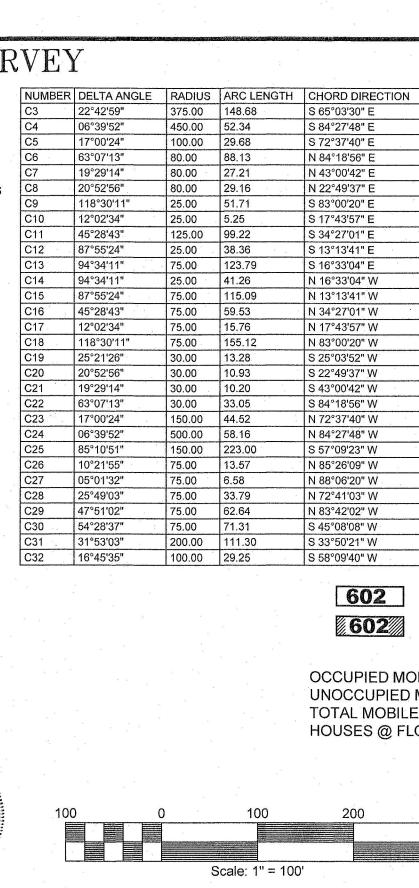

# ALTA/ACSM LAND TITLE SURVEY

STATE OF ALABAMA JEFFERSON COUNTY

## SURVEYOR'S CERTIFICATE

No. 12944

I, the undersigned, a Registered Land Surveyor in the above-named state, hereby certify to C-III COMMERCIAL MORTGAGE LLC, IT'S SUCCESSORS AND ASSIGNS, C-III MORTGAGE FUNDING, LLC, IT'S SUCCESSORS AND ASSIGNS, ALABAMA TITLE CO., INC., IT'S IT'S SUCCESSORS AND ASSIGNS AND FIDELITY NATIONAL TITLE INSURANCE IT'S SUCCESSORS AND ASSIGNS, AS FOLLOWS:

This is to certify that this map or plat and the survey on which it is based were made in in accordance with "2011 Minimum Standard Detail Requirements for ALTA/ACSM Land Title Land Surveys, "jointly established and adopted by ALTA, ACSM and NSPS, and includes items 1, 2, 3, 4, 5, 7(a), (b)(1),(c), 8, 9, 11, 12, 13, 14, 16, 17, 18, 19, and 21 of Table A thereof. The field work was completed on August 21, 2018