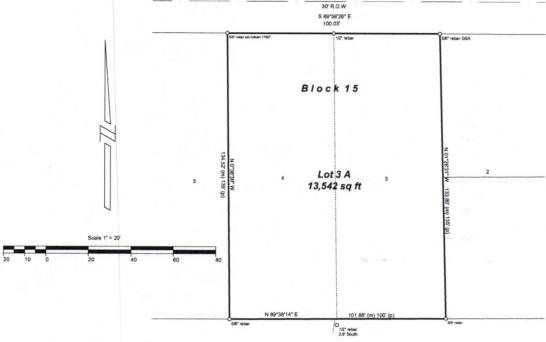

### **NEW BUSINESS:**

- 2. RA22-000003 A request by Cahaba MHP, LLC, applicant, and owner, to rezone certain parcels from B-2, General Business District to RMHP, Residential Manufactured Home District, at 103 Madison Dr, 1001 Brooke Ln, 1011 Brooke Ln, 422 Madison St., 1661 Floyd Bradford Rd, &504 Madison Dr., Trussville, AL 35173, TPID(s) 2400143000007.008, 7.007, 4.001, 4.002, 4.004, 4.00 & 5.00, Jefferson County.
- 3. SA22-000016 A request by CONRADO FLORES HERNANDEZ, applicant and owner, to resurvey (combine) two (2) lots 3 & 4 BLK 15 LEEDS BLDG & REAL ESTATE COMPANY PB 13 PG 30, located at 7686 HENRY ELLEN RD, 35094, TPID(s) 25 00 17 4 042 016.000 & 16.001, Jefferson County, Zoned, R-2, Single Family District.