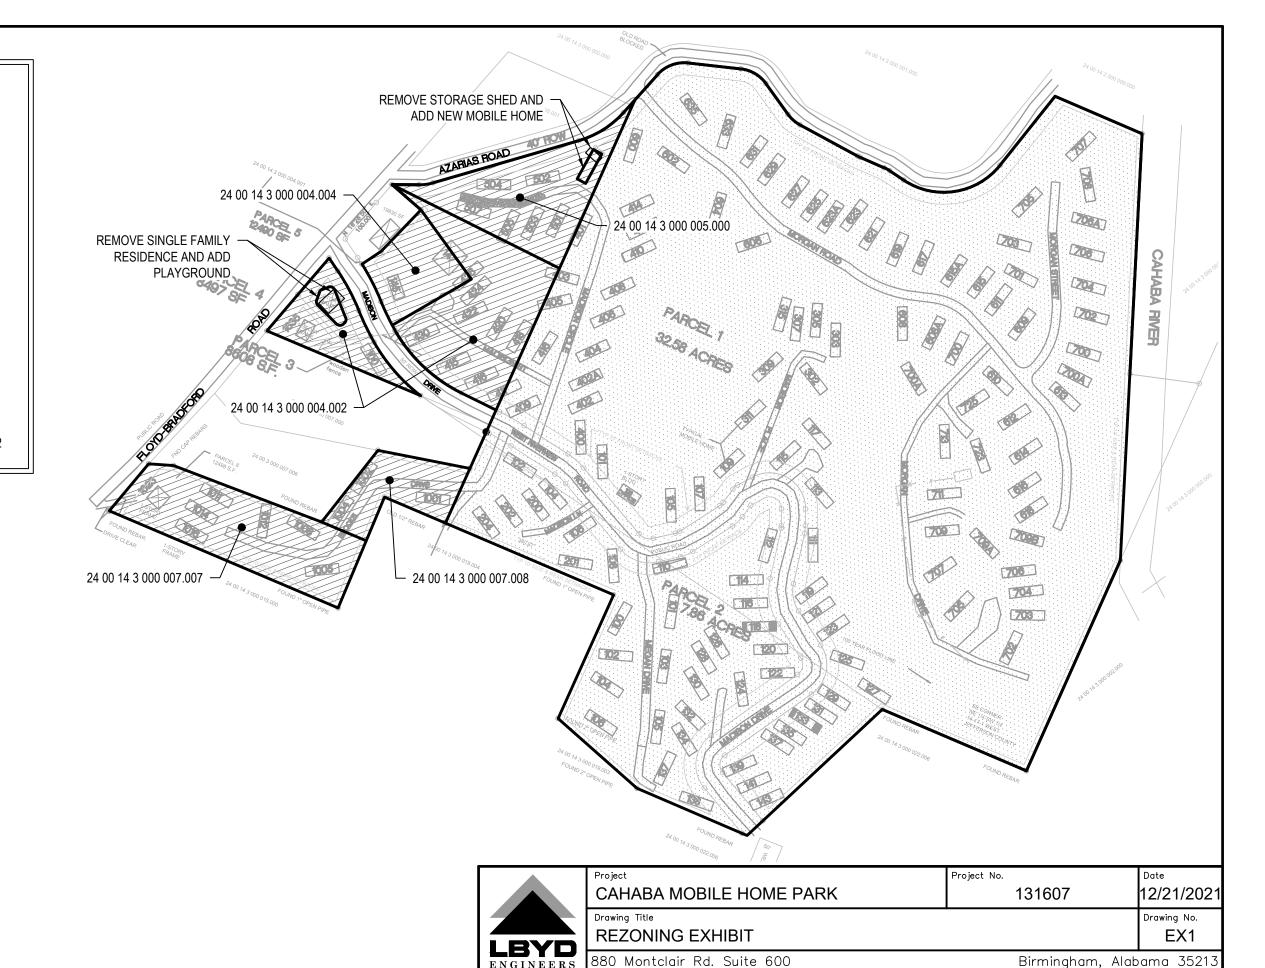

### **NEW BUSINESS:**

- 2. RA22-000003 A request by Cahaba MHP, LLC, applicant, and owner, to rezone certain parcels from B-2, General Business District to RMHP, Residential Manufactured Home District, at 103 Madison Dr, 1001 Brooke Ln, 1011 Brooke Ln, 422 Madison St., 1661 Floyd Bradford Rd, &504 Madison Dr., Trussville, AL 35173, TPID(s) 2400143000007.008, 7.007, 4.001, 4.002, 4.004, 4.00 & 5.00, Jefferson County.
- 3. SA22-000016 A request by CONRADO FLORES HERNANDEZ, applicant and owner, to resurvey (combine) two (2) lots 3 & 4 BLK 15 LEEDS BLDG & REAL ESTATE COMPANY PB 13 PG 30, located at 7686 HENRY ELLEN RD, 35094, TPID(s) 25 00 17 4 042 016.000 & 16.001, Jefferson County, Zoned, R-2, Single Family District.

### File Attachments for Item:

2. RA22-000003 - A request by Cahaba MHP, LLC, applicant, and owner, to rezone certain parcels from B-2, General Business District to RMHP, Residential Manufactured Home District, at 103 Madison Dr, 1001 Brooke Ln, 1011 Brooke Ln, 422 Madison St., 1661 Floyd Bradford Rd, &504 Madison Dr., Trussville, AL 35173, TPID(s) 2400143000007.008, 7.007, 4.001, 4.002, 4.004, 4.00 & 5.00, Jefferson County.

Re: Rezoning Request: Cahaba MHP, LLC, 103 Madison Drive, Trussville, Alabama 35173, Parcel Nos. 24 00 14 3 000 005.000. 24 00 14 3 000 004.002, 24 00 14 3 000 004.004, 24 00 14 3 000 007.007, 24 00 14 3 000 007.008

The applicant requests a rezoning within the RMHP zoning district to allow for contiguous zoning designations for all parcels of the Cahaba Mobile Home Park (the "Property"). The majority of the property included in this application is already zoned RMHP, therefore a rezoning of the remaining parcels would establish a compliance of an already existing land use and support Cahaba AL Land LLC's long-term vision to allow for enhancements and continued operation of the Property.

The Property has been operating for over thirty years and is made up of five different parcels. Of those parcels, there are different zoning designations. Parcel 1 and Parcel 2 are currently zoned appropriately for the operation of a mobile home park as the zoning designation of RMHP. Parcels 3, 4 and 5 are currently zoned B-2. The RHMP zoning is already established on Parcels 3, 4, and 5. The existing land use of all the parcels is for a manufactured home park and has been for over 20 years. The rezoning request is not a change of use, rather it is a rezoning for compliance for established use. We are requesting the City of Leeds to rezone Parcels 3, 4 and 5 to RMHP so that the zoning may be consistent with the remaining two parcels.

March 29, 2022 Page 2

My clients have invested over \$250,000 into the property over the past 12 months. The improvements my clients have invested in include repaving the roads, installing new hi-tech water meters, grounds clean up, and front entrance beautification. My client would like to continue to make several improvements on the property, including demolishing a dilapidated single-family home, installing a new mobile home, and installing a playground on the property. The rezoning of the Property would allow the development, construction, continued operation, maintenance, management, rental and use of the above-referenced manufactured home park.